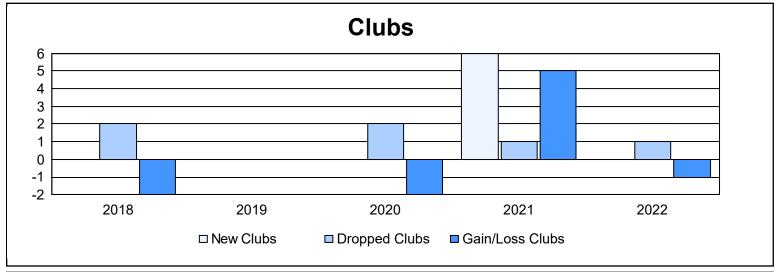

District 120 As of June 2022 Cumulative

| Year      | New<br>Clubs | Dropped<br>Clubs | Gain/<br>Loss<br>Clubs | New<br>Members | Charter<br>Members | Reinstate<br>Members | Transfer<br>Members | Total<br>Member<br>Added | Total<br>Members<br>Dropped | Gain/<br>Loss<br>Members |
|-----------|--------------|------------------|------------------------|----------------|--------------------|----------------------|---------------------|--------------------------|-----------------------------|--------------------------|
| 2017-2018 | 0            | 2                | -2                     | 43             | 5                  | 0                    | 0                   | 48                       | 90                          | -42                      |
| 2018-2019 | 0            | 0                | 0                      | 45             | 0                  | 1                    | 0                   | 46                       | 71                          | -25                      |
| 2019-2020 | 0            | 2                | -2                     | 42             | 0                  | 0                    | 1                   | 43                       | 107                         | -64                      |
| 2020-2021 | 6            | 1                | 5                      | 36             | 150                | 0                    | 0                   | 186                      | 67                          | 119                      |
| 2021-2022 | 0            | 1                | -1                     | 43             | 6                  | 1                    | 0                   | 50                       | 115                         | -65                      |
| Average   | 1            | 1                | 0                      | 42             | 32                 | 0                    | 0                   | 75                       | 90                          | -15                      |