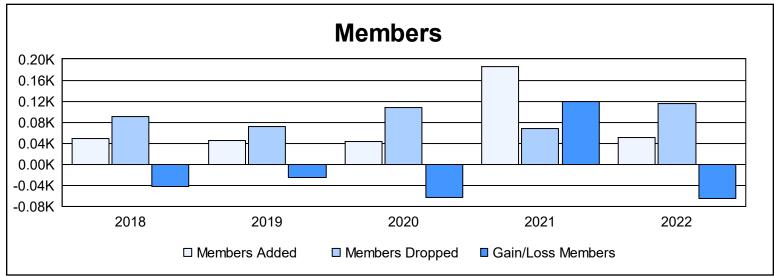

District 120 As of June 2022 Cumulative

| Year      | New<br>Clubs | Dropped<br>Clubs | Gain/<br>Loss<br>Clubs | New<br>Members | Charter<br>Members | Reinstate<br>Members | Transfer<br>Members | Total<br>Member<br>Added | Total<br>Members<br>Dropped | Gain/<br>Loss<br>Members |
|-----------|--------------|------------------|------------------------|----------------|--------------------|----------------------|---------------------|--------------------------|-----------------------------|--------------------------|
| 2017-2018 | 0            | 2                | -2                     | 43             | 5                  | 0                    | 0                   | 48                       | 90                          | -42                      |
| 2018-2019 | 0            | 0                | 0                      | 45             | 0                  | 1                    | 0                   | 46                       | 71                          | -25                      |
| 2019-2020 | 0            | 2                | -2                     | 42             | 0                  | 0                    | 1                   | 43                       | 107                         | -64                      |
| 2020-2021 | 6            | 1                | 5                      | 36             | 150                | 0                    | 0                   | 186                      | 67                          | 119                      |
| 2021-2022 | 0            | 1                | -1                     | 43             | 6                  | 1                    | 0                   | 50                       | 115                         | -65                      |
| Average   | 1            | 1                | 0                      | 42             | 32                 | 0                    | 0                   | 75                       | 90                          | -15                      |